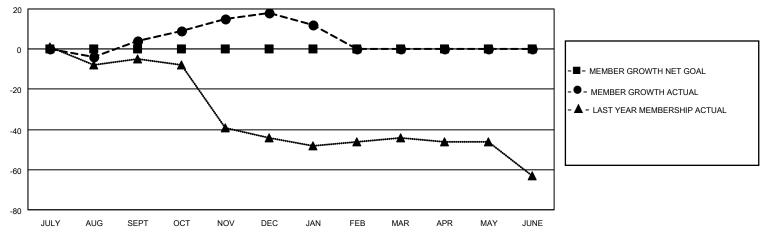

#### GOALS AND ACTUAL MEMBERS CUMULATIVE

| DROPPED CLUBS: 0 |    | 16 CLUBS OF 30 ADDED 1 OR<br>MORE NEW MEMBERS | GENDER DISTRIBUTION                |              |  |
|------------------|----|-----------------------------------------------|------------------------------------|--------------|--|
|                  |    | WORE NEW WEINDERS                             | MALE                               | 395 (66.28%) |  |
|                  |    |                                               | FEMALE                             | 201 (33.72%) |  |
| DROPPED MEMBERS  |    |                                               | NON BINARY                         | 0 (0.00%)    |  |
|                  |    |                                               | PREFER NOT TO ANSWER 0 (0.00%)     |              |  |
| DECEASED         | 5  |                                               |                                    | ,            |  |
| CLUB CANCELLED   | 0  | CLICK HERE FOR CUMULATIVE                     | TOTAL FAMILY UNIT MEMBERS          | 65           |  |
| OTHER            | 23 | MEMBERSHIP DATA                               |                                    |              |  |
| TOTAL            | 28 |                                               | FAMILY MEMBERS PAYING HALF DUES 33 |              |  |
|                  |    |                                               |                                    |              |  |